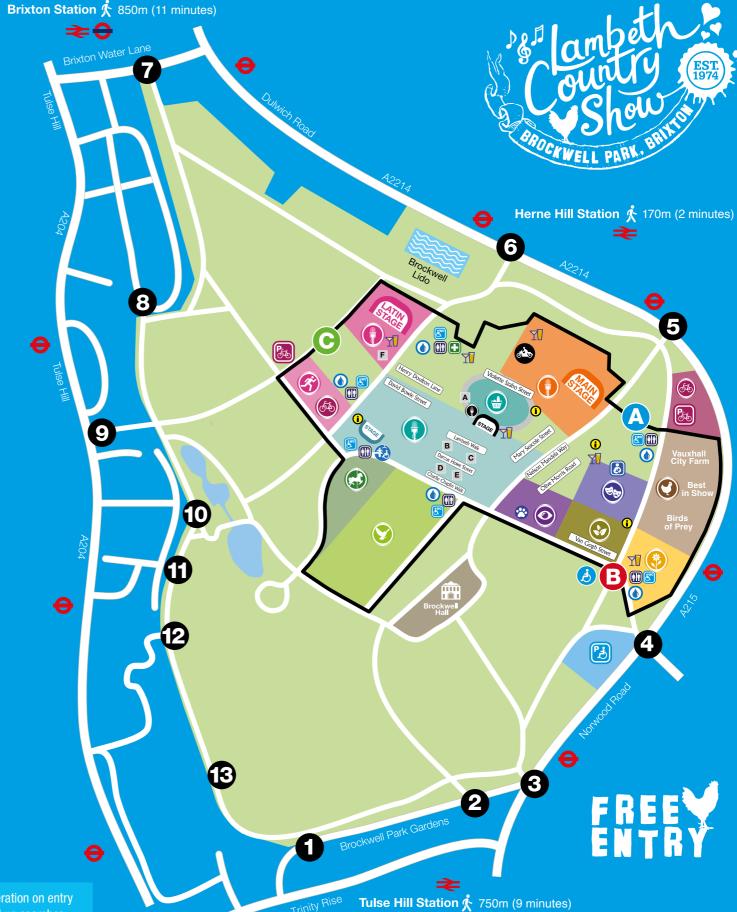

## Saturday 8 & Sunday 9 June

1pm – 9pm Last entry 8:30pm Brockwell Park

## KEY:

- Activate
- Active Travel
- Arts & Culture
- Children's Funfair
- Discovery
- Eco Village
- The Farm
- Flower Show
- Grooveschool
- LatinoLife Big Top
- Main Arena
- Main Stage
- Village Green
- A North Village Market
- **B** West Village Market
- C East Village Market
- D Food Village Market
- E Health & Wellbeing Market
- F LatinoLife Market
- M Bars
- O Drinking Water
- Toilets
- Accessible Toilet
- **Breast Feeding**
- Changing Places toilets
- Medical
- Paws & Pause Dog Day Care
- (i) Information Point
- The Original Wall of Death
- Perimeter Fence
- Cycle Parking
- Accessible Car Park
  (Advance booking required)
- (3) Accessible Entrance
- (A) Entrance / Exit (East)
- B Entrance / Exit (South)
- © Entrance / Exit (Brixton)
- 1 Park Gate
- Bus Stop