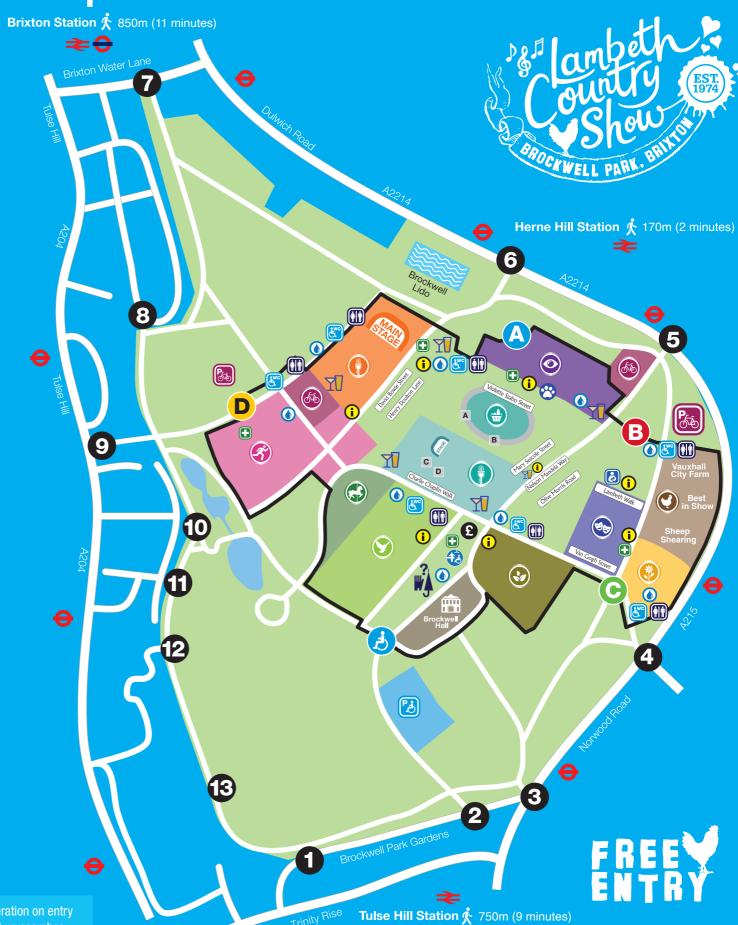

## KEY:

- Activate
- Active Travel
- Arts & Culture
- Children's Funfair
- Discovery
- Eco Village
- The Farm
- Flower Show
- Main Arena
- Main Stage
- Picnic Area
- Village Green
- A West Village Market
- **B** East Village Market
- C South Village Market
- D Health & Wellbeing Market
- **M** Bars
- Drinking Water
- Toilets
- Changing Places toilets
- **Breastfeeding Tent**
- First Aid
- Paws & Pause Doggy Day Care
- £ Cash Point
- Lost Property / Welfare
- (i) Information Point
- Perimeter Fence
- **Cycle Parking**
- Accessible Car Park
  (Advance booking required)
- (A) Accessible Entrance Only
- (A) Entrance / Exit A
- B Entrance / Exit B
- © Entrance / Exit C
- **D** Entrance / Exit D
- 1 Park Gate
- Bus Stop