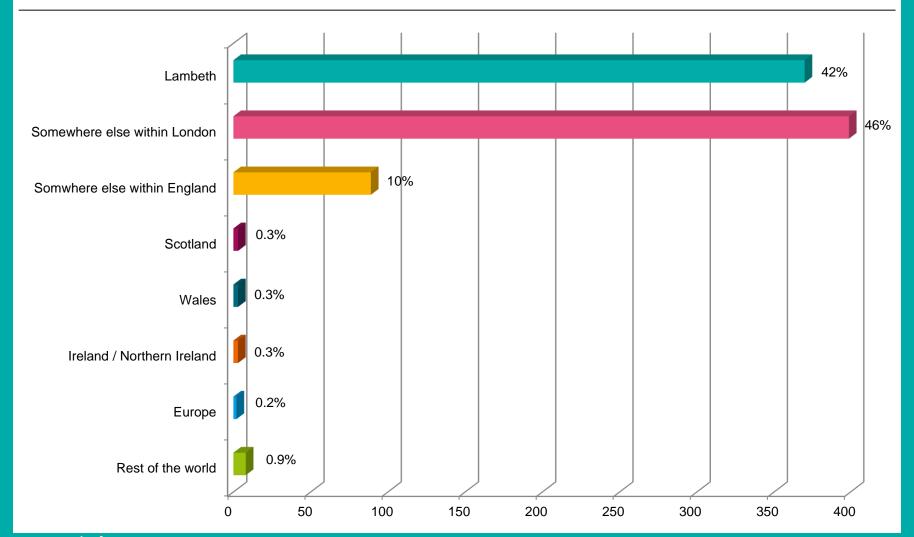

w do you rate the show amenities?

Excluding 'Didn't visit/use' responses











Smartphone app, printed show guides and donations



#### Did you download our free smartphone app?







### If yes, how would you rate the app?







# If not, what was the reason why you didn't download the app?







# Did you purchase a printed A-Z Show Guide for £2 at the show?







#### If yes, how would you rate the printed guide?







# If not, what was the reason why you didn't purchase a guide?







# To ensure that the show stays financially sustainable for future years, we need to find ways to raise additional funds. What would you be willing to do to help support the show?









#### Did you make a donation this year?











#### Where did you travel from to get to the show?







#### How did you travel to the show?







### If you travelled by car, did you lift share?







# If you lift shared, how many other people did you travel with in the vehicle?







# Were you aware of our free cycle parks to securely park your bicycle?







### Did you use any of the cycle parks?







#### Does having a free cycle park encourage you to cycle to the show instead of taking public transport or driving?













Additional feedback

# Do you think the show has a positive effect on the community?







#### Will you be attending the show in 2018?











countryshow@lambeth.gov.uk 020 7926 7085













www.lambethcountryshow.co.uk