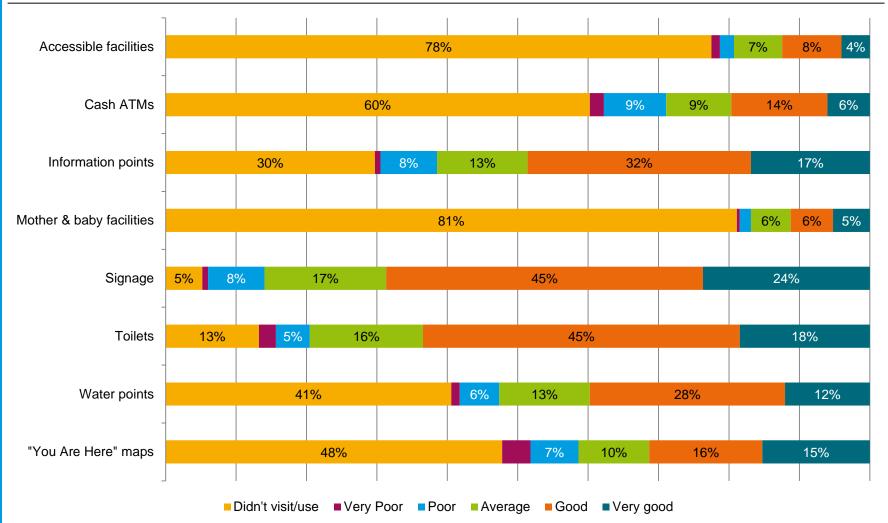

#### How do you rate the show amenities?

Including 'Didn't visit/use' responses