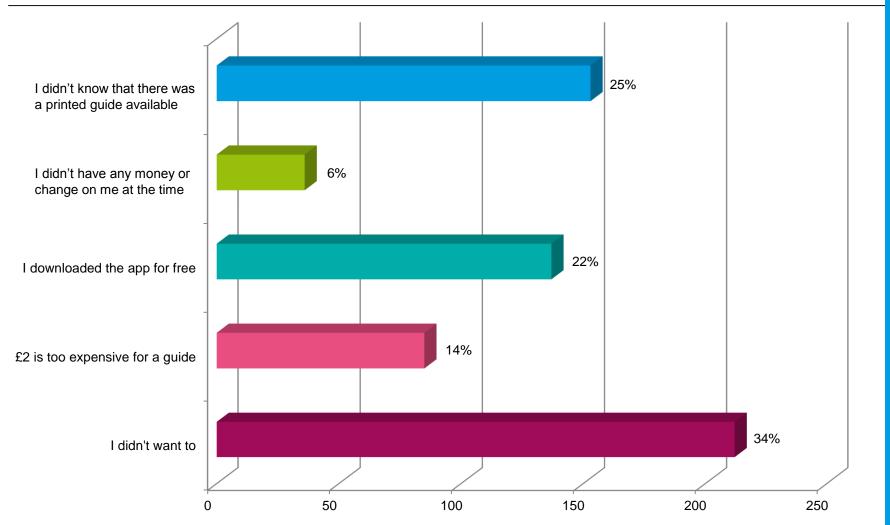

itors at the show?

#### Including 'Didn't visit' responses







#### How do you rate the overall quality of traders and exhibitors at the show?

#### **Excluding 'Didn't visit' responses**











#### How do you rate the show amenities?

Including 'Didn't visit/use' responses







#### How do you rate the show amenities?

Excluding 'Didn't visit/use' responses











Smartphone app, printed show guides and donations



#### Did you download our free smartphone app?







### If yes, how would you rate the app?







# If not, what was the reason why you didn't download the app?







# Did you purchase a printed A-Z Show Guide for £2 at the show?







#### If yes, how would you rate the printed guide?







# If not, what was the reason why you didn't purchase a guide?







# To ensure that the show stays financially sustainable for future years, we need to find ways to raise additional funds. What would you be willing to do to help support the show?









#### Did you make a donation this year?











#### Where did you travel from to get to the show?







#### How did you travel to the show?







### If you travelled by car, did you lift share?







# If you lift shared, how many other people did you travel with in the vehicle?







# Were you aware of our free cycle parks to securely park your bicycle?







### Did you use any of the cycle parks?







#### Does having a free cycle park encourage you to cycle to the show instead of taking public transport or driving?













Additional feedback

# Do you think the show has a po