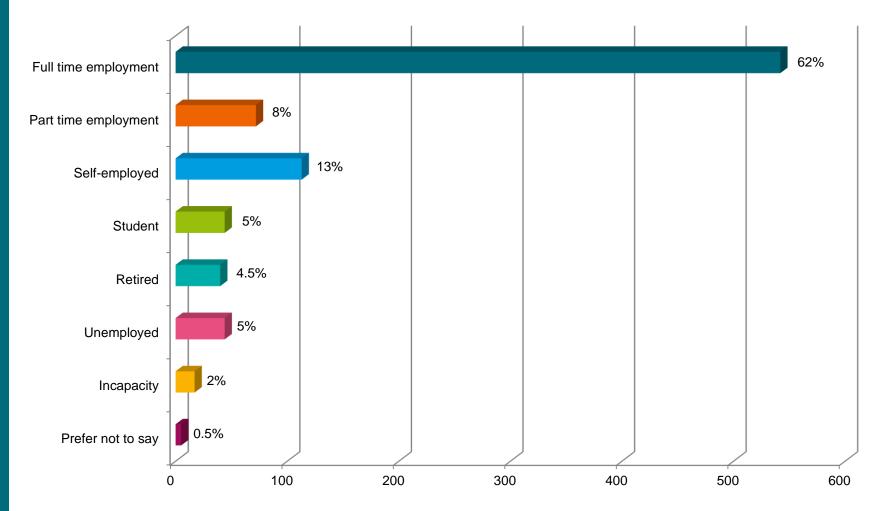

**Total number of responses: 877** 









# Personal information

# How old are you?







# What is your gender identity?







# Do you live in Lambeth?







### How would you describe your ethnicity?







# Are your day-to-day activities limited because of a health problem?







# What is your employment status?











# General attendance questions



#### How long have you been visiting the show for?







### How did you hear about the show?









### Who did you attend the show with?



N.B. Respondents were given the opportunity to choose multiple options.





### On which day did you attend?







#### How much money did you spend at the show?







#### How would you rate the show's branding?







#### Please rate your overall experience of the show.











Exhibitors, traders, zones and entertainment

#### How do you rate the individual zones at the show?

Including 'Didn't visit' responses







#### How do you rate the individual zones at the show?

**Excluding 'Didn't visit' responses** 







#### How do you rate the overall quality of traders and exhibitors at the sh