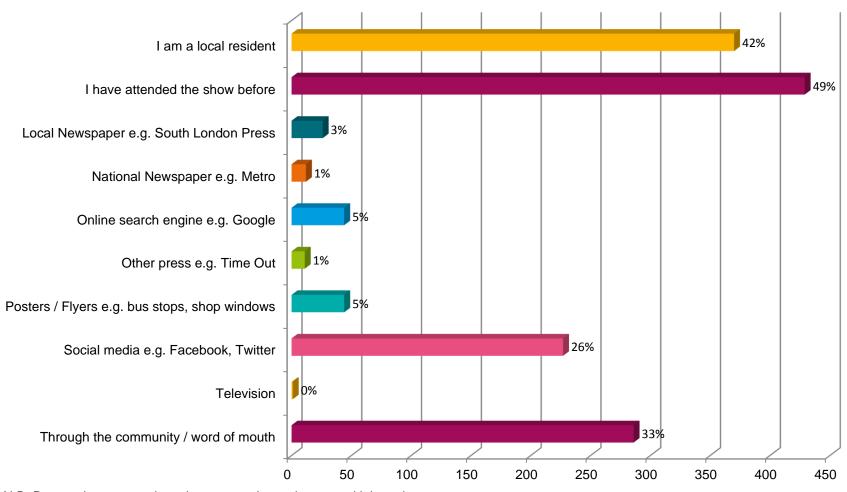

**Total number of responses: 877** 









# Personal information

# How old are you?







# What is your gender identity?







# Do you live in Lambeth?







### How would you describe your ethnicity?







# Are your day-to-day activities limited because of a health problem?







# What is your employment status?











# General attendance questions



#### How long have you been visiting the show for?







### How did you hear about the show?









### Who did you attend the show with?



N.B. Respondents were given the opportunity to choose multiple options.





### On which day did you attend?







#### How much money did you spend at the show?







#### How would you rate the show's branding?







#### Please rate your overall experience of the show.











Exhibitors, traders, zones and entertainment

#### How do you rate the individual zones at the show?

Including 'Didn't visit' responses







#### How do you rate the individual zones at the show?

**Excluding 'Didn't visit' responses** 







#### How do you rate the overall quality of traders and exhibitors at the show?

#### Including 'Didn't visit' responses







#### How do you rate the overall quality of traders and exhibitors at the show?

#### **