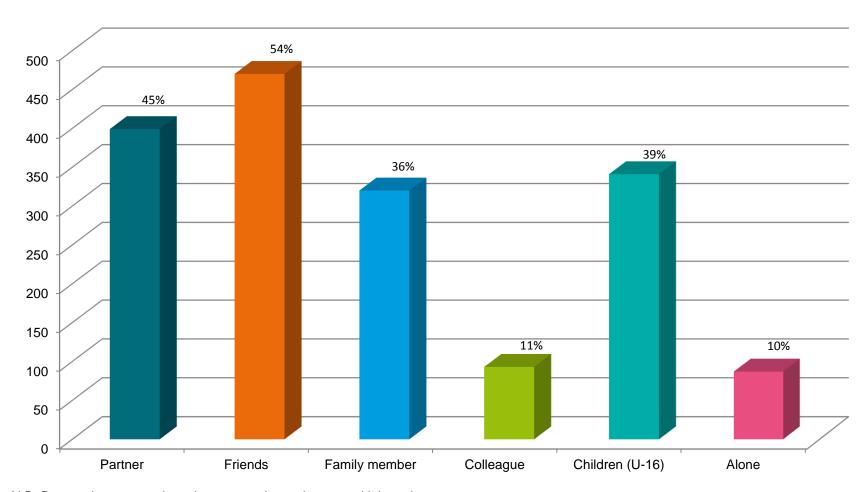

### Who did you attend the show with?

N.B. Respondents were given the opportunity to choose multiple options.