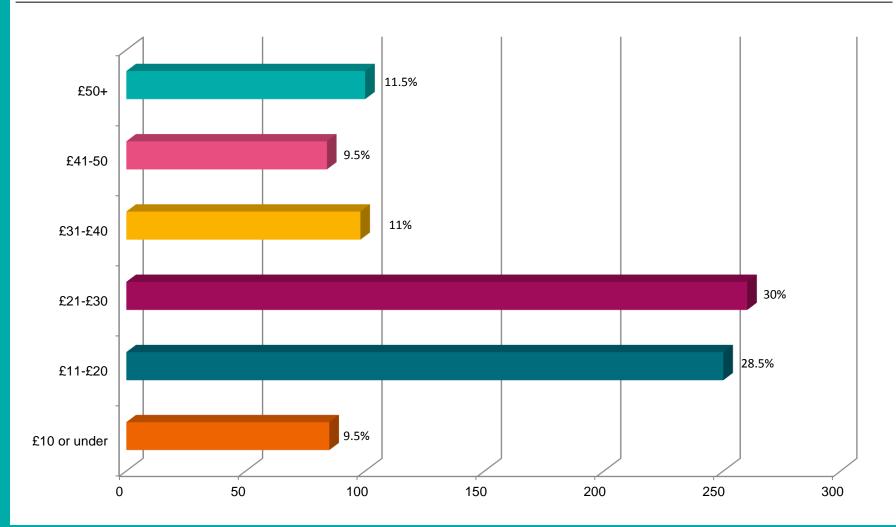

**Total number of responses: 877** 









# Personal information

# How old are you?







# What is your gender identity?







# Do you live in Lambeth?







### How would you describe your ethnicity?







# Are your day-to-day activities limited because of a health problem?







# What is your employment status?











# General attendance questions



#### How long have you been visiting the show for?







### How did you hear about the show?









### Who did you attend the show with?



N.B. Respondents were given the opportunity to choose multiple options.





### On which day did you attend?







#### How much money did you spend at the show?







#### How would you rate the show's branding?







#### Please rate your overall experience of the show.











Exhibitors, traders, zones and entertainment

#### How do you rate the individual zones at the show?

Including 'Didn't visit' responses







#### How do you rate the individual zones at the show?

**Excluding 'Didn't visit' responses** 







#### How do you rate the overall quality of traders and exhibitors at the show?

#### Including 'Didn't visit' responses







#### How do you rate the overall quality of traders and exhibitors at the show?

#### **Excluding 'Didn't visit' responses**











#### How do you rate the show amenities?

Including 'Didn't visit/use' responses







#### How do you rate the show amenities?

Excluding 'Didn't visit/use' respons