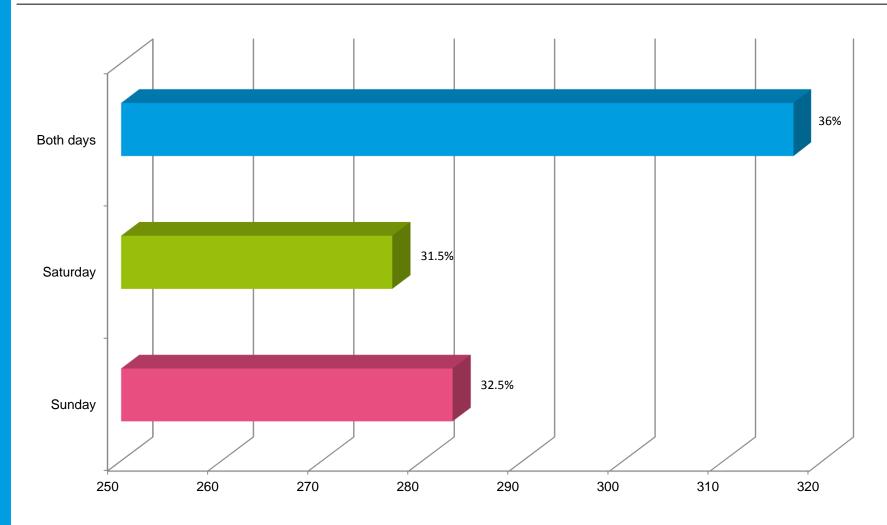

**Total number of responses: 877** 









# Personal information

# How old are you?







# What is your gender identity?







# Do you live in Lambeth?







### How would you describe your ethnicity?







# Are your day-to-day activities limited because of a health problem?







# What is your employment status?











# General attendance questions



#### How long have you been visiting the show for?







### How did you hear about the show?









### Who did you attend the show with?



N.B. Respondents were given the opportunity to choose multiple options.





### On which day did you attend?







#### How much money did you spend at the show?







#### How would you rate the show's branding?







#### Please rate your overall experience of the show.











Exhibitors, traders, zones and entertainment

#### How do you rate the individual zones at the show?

Including 'Didn't visit' responses







#### How do you rate the individual zones at the show?

**Excluding 'Didn't visit' responses** 







#### How do you rate the overall quality of traders and exhibitors at the show?

#### Including 'Didn't visit' responses







#### How do you rate the overall quality of traders and exhibitors at the show?

#### **Excluding 'Didn't visit' responses**











#### How do you rate the show amenities?

Including 'Didn't visit/use' responses







#### How do you rate the