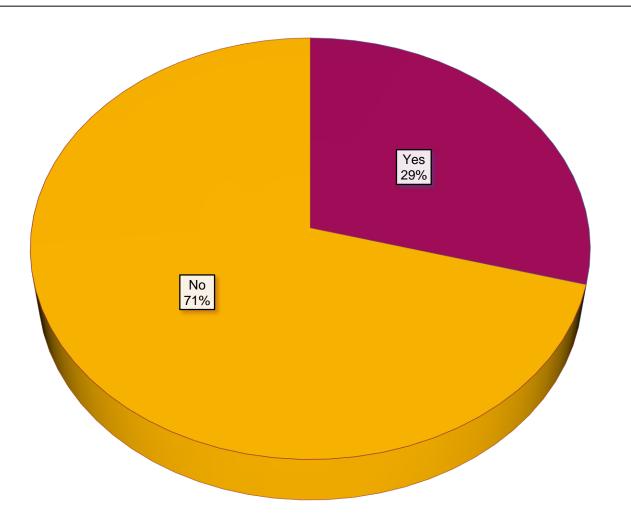

zones at the show?

**Excluding 'Didn't visit' responses** 







#### How do you rate the overall quality of traders and exhibitors at the show?

#### Including 'Didn't visit' responses







#### How do you rate the overall quality of traders and exhibitors at the show?

#### **Excluding 'Didn't visit' responses**











#### How do you rate the show amenities?

Including 'Didn't visit/use' responses







#### How do you rate the show amenities?

Excluding 'Didn't visit/use' responses











Smartphone app, printed show guides and donations



#### Did you download our free smartphone app?







### If yes, how would you rate the app?







# If not, what was the reason why you didn't download the app?







# Did you purchase a printed A-Z Show Guide for £2 at the show?







#### If yes, how would you rate the printed guide?







# If not, what was the reason why you didn't purchase a guide?







# To ensure that the show stays financially sustainable for future years, we need to find ways to raise additional funds. What would you be willing to do to help support the show?









#### Did you make a donation this year?











#### Where did you travel from to get to the show?







#### How did you travel to the show?







### If you travelled by car, did you lift share?







# If you lift shared, how many other people did you travel with in the vehicle?







# Were you aware of our free cycle parks to securely park your bicycle?







### Did you use any of the cycle parks?







#### Does having a free cycle park encourage you to cyc