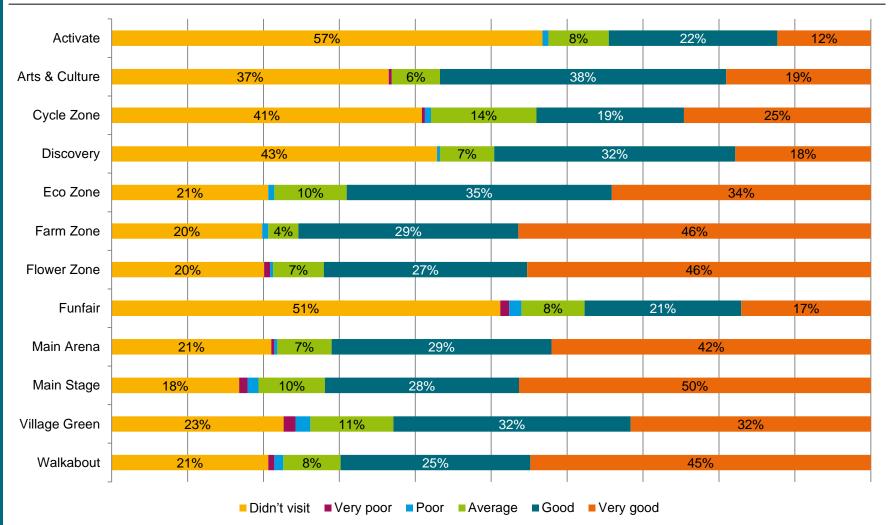

#### How do you rate the individual zones at the show?

Including 'Didn't visit' responses

#### How do you rate the individual zones at the show?

**Excluding 'Didn't visit' responses** 