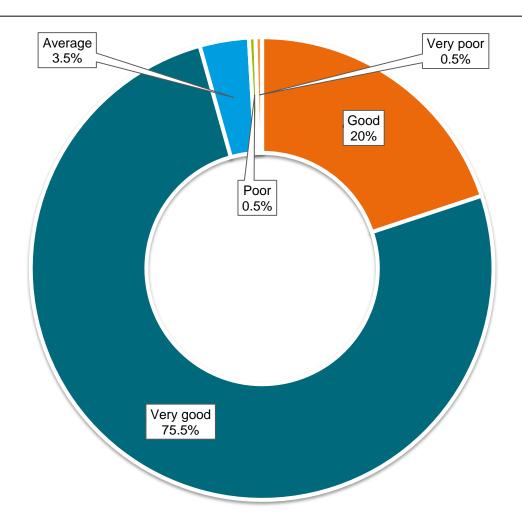

#### Please rate your overall experience of the show.

Exhibitors, traders, zones and entertainment