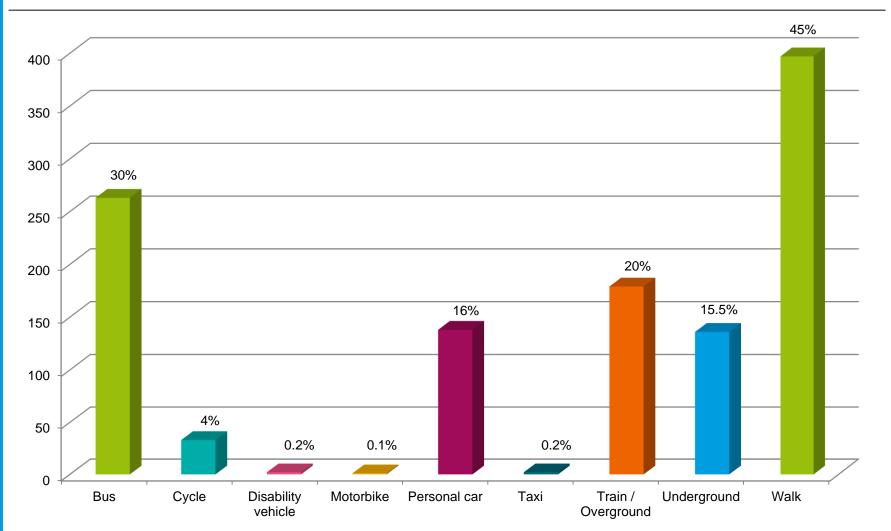

'Didn't visit/use' responses











Smartphone app, printed show guides and donations



#### Did you download our free smartphone app?







### If yes, how would you rate the app?







# If not, what was the reason why you didn't download the app?







# Did you purchase a printed A-Z Show Guide for £2 at the show?







#### If yes, how would you rate the printed guide?







# If not, what was the reason why you didn't purchase a guide?







# To ensure that the show stays financially sustainable for future years, we need to find ways to raise additional funds. What would you be willing to do to help support the show?









#### Did you make a donation this year?











#### Where did you travel from to get to the show?







#### How did you travel to the show?







### If you travelled by car, did you lift share?







# If you lift shared, how many other people did you travel with in the vehicle?







# Were you aware of our free cycle parks to securely park your bicycle?







### Did you use any of the cycle parks?







#### Does having a free cycle park encourage you to cycle to the show instead of taking public transport or driving?













Additional feedback

# Do you think the show has a positive effect on the community?







#### Will you be attending the show in 2018?











countryshow@lambeth.gov.uk 020 7926 7085













www.lambethcountryshow.co.uk