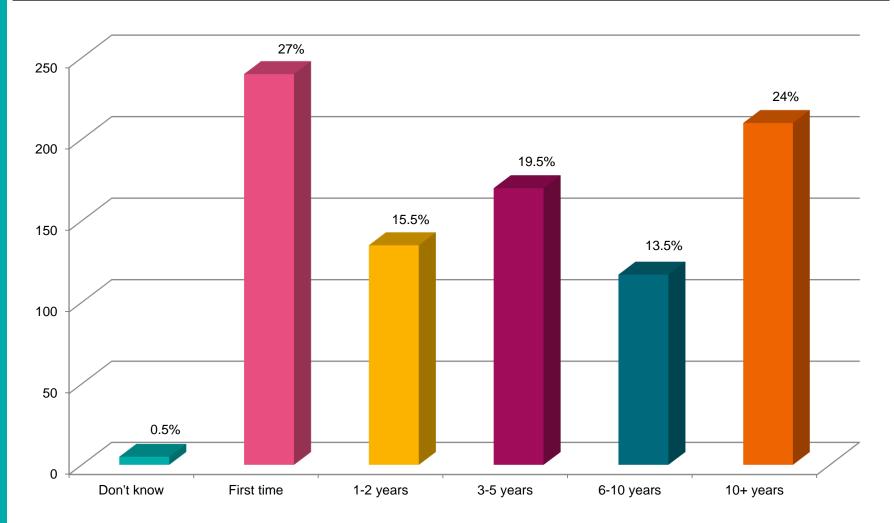

**Total number of responses: 877** 









# Personal information

# How old are you?







# What is your gender identity?







# Do you live in Lambeth?







### How would you describe your ethnicity?







# Are your day-to-day activities limited because of a health problem?







# What is your employment status?











# General attendance questions



#### How long have you been visiting the show for?







### How did you hear about the show?









### Who did you attend the show with?



N.B. Respondents were given the opportunity to choose multiple options.





### On which day did you attend?







#### How much money did you spend at the show?







#### How would you rate the show's branding?







#### Please rate your overall experience of the show.











Exhibitors, traders, zones and entertainment

#### How do you rate the individual zones at the show?

Including 'Didn't visit' responses







#### How do you rate the individual zones at the show?

**Excluding 'Didn't visit' responses** 







#### How do you rate the overall quality of traders and exhibitors at the show?

#### Including 'Didn't visit' responses







#### How do you rate the overall quality of