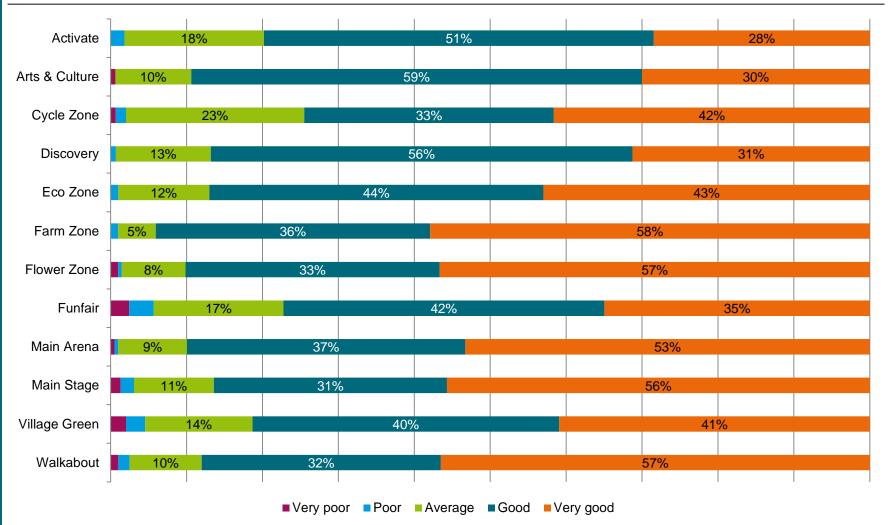

#### How do you rate the individual zones at the show?

Including 'Didn't visit' responses