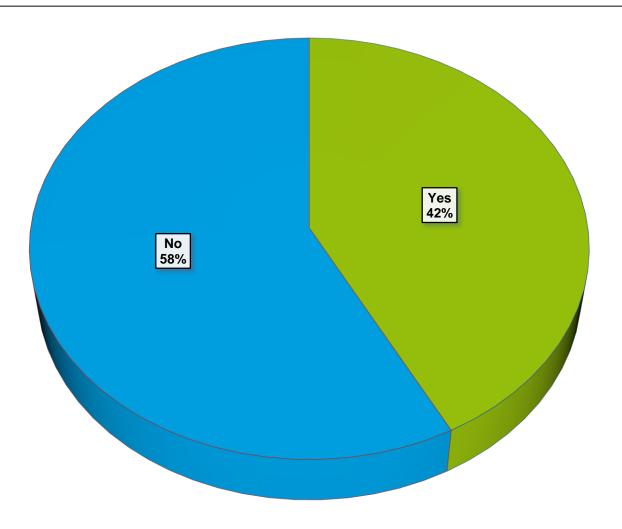

**Total number of responses: 877** 









# Personal information

# How old are you?







# What is your gender identity?







# Do you live in Lambeth?







### How would you describe your ethnicity?







# Are your day-to-day activities limited because of a health problem?







# What is your employment status?











# General attendance questions



#### How long have you been visiting the show for?







### How did you hear about the show?









### Who did you attend the show with?



N.B. Respondents were given the opportunity to choose multiple options.





### On which day did you attend?







#### How much money did you spend at the show?







#### How would you rate the show's branding?







#### Please rate your overall experience of the show.











Exhibitors, traders, zones and entertainment

#### How do you rate the individual zones at the show?

Including 'Didn't visit' responses







#### How do