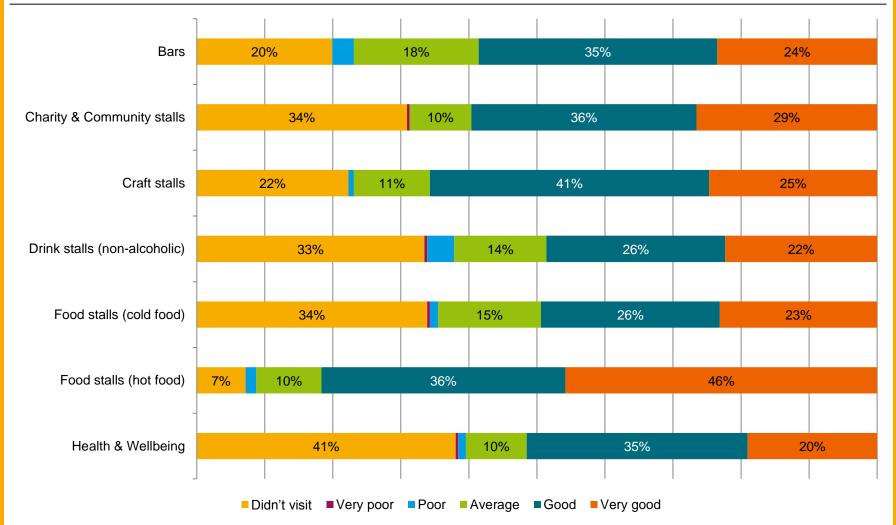

#### How do you rate the overall quality of traders and exhibitors at the show?

#### **Excluding 'Didn't visit' responses**