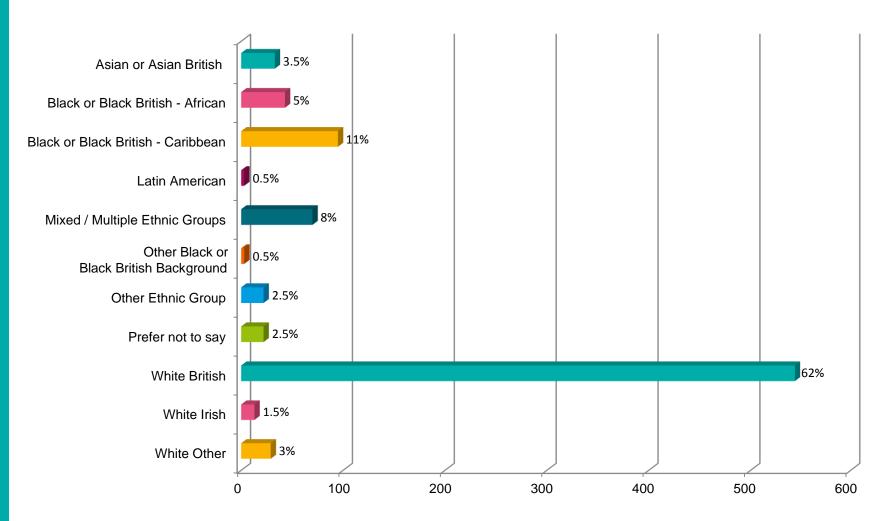

**Total number of responses: 877** 









# Personal information

# How old are you?







# What is your gender identity?







# Do you live in Lambeth?







### How would you describe your ethnicity?







# Are your day-to-day activities limited because of a health problem?







# What is your employment status?











# General attendance questions



#### How long have you been visiting the show for?







### How did you hear about the show?









### Who did you attend the show with?



N.B. Respondents were given the opportunity to choose multiple options.





### On which day did you attend?







#### How much money did you spend at the show?







#### How would you rate the show's branding?







#### Please rate your overall experience of the show.











Exhibitors, traders, zones and entertainment

#### How do you rate the individual zones at the show?

Including 'Didn't visit' responses







#### How do you rate the individual zones at the show?

**Exc