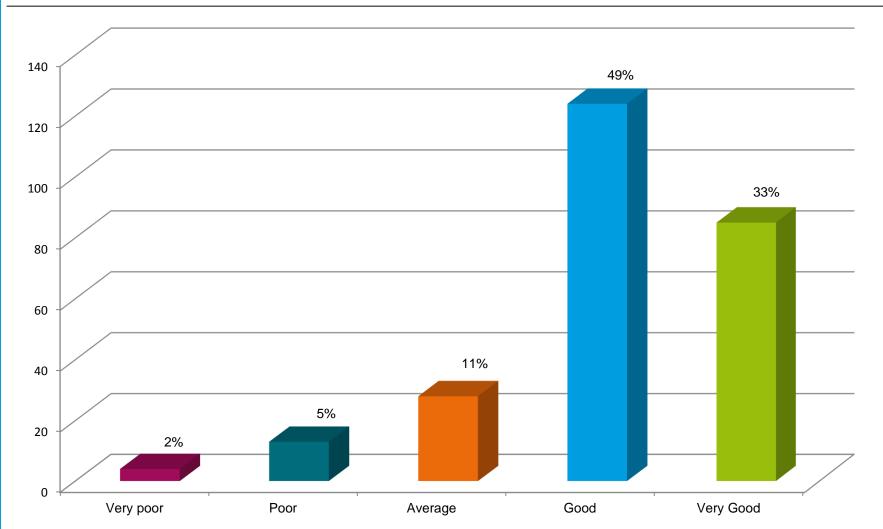

#### Please rate your overall experience of the show.

Exhibitors, traders, zones and entertainment