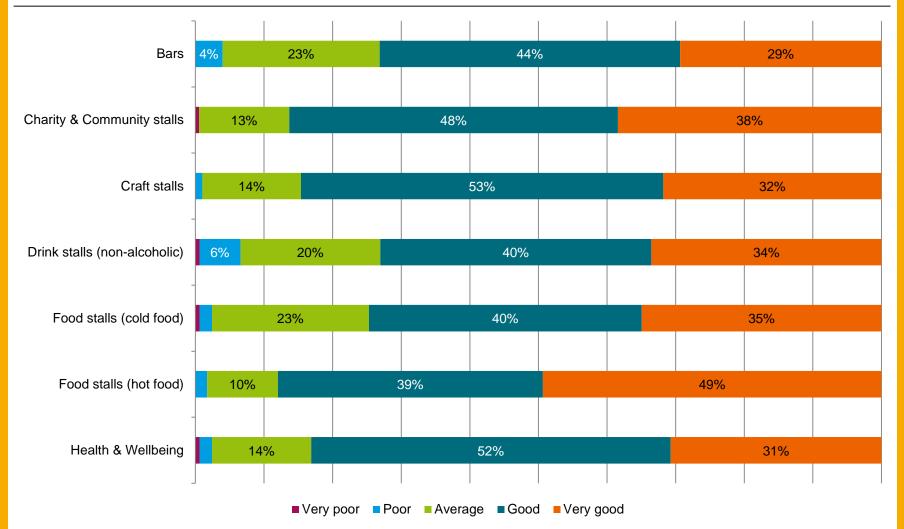

#### How do you rate the overall quality of traders and exhibitors at the show?

#### **Excluding 'Didn't visit' responses**