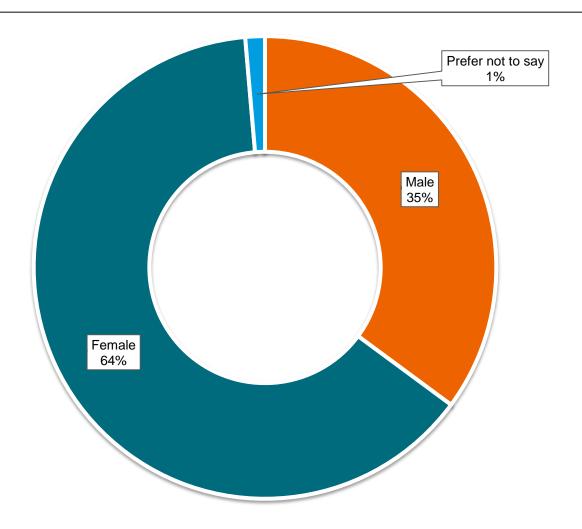

**Total number of responses: 877** 









# Personal information

# How old are you?







# What is your gender identity?







# Do you live in Lambeth?







### How would you describe your ethnicity?







# Are your day-to-day activities limited because of a health problem?







# What is your employment status?











# General attendance questions



#### How long have you been visiting the show for?







### How did you hear about the show?









### Who did you attend the show with?



N.B. Respondents were given the opportunity to choose multiple options.





### On which day did you attend?







#### How much money did you spend at the show?







#### How would you rate the show's branding?







#### Please rate your overall experience of the show.











Exhibitors, traders, zones and entertainment

#### How do you rate the individual zones at the show?

Including 'Didn't vi