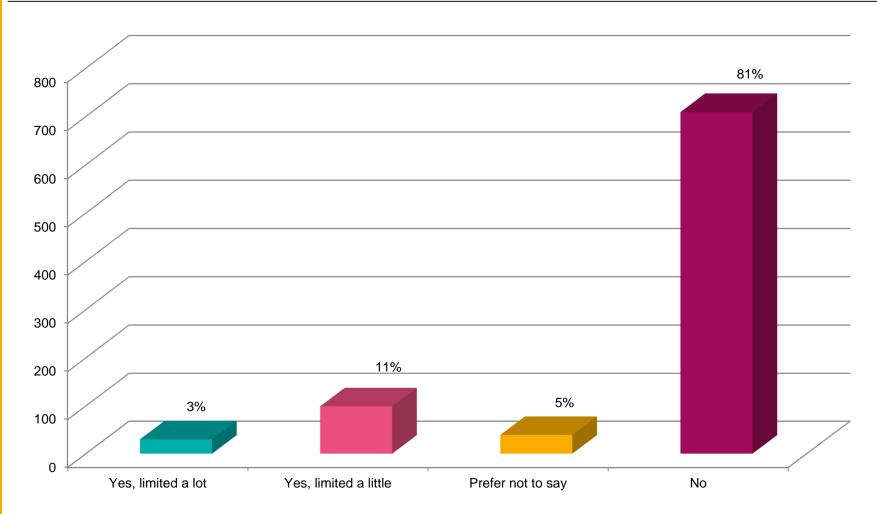

**Total number of responses: 877** 









# Personal information

# How old are you?







# What is your gender identity?







# Do you live in Lambeth?







### How would you describe your ethnicity?







# Are your day-to-day activities limited because of a health problem?







# What is your employment status?











# General attendance questions



#### How long have you been visiting the show for?







### How did you hear about the show?









### Who did you attend the show with?



N.B. Respondents were given the opportunity to choose multiple options.





### On which day did you attend?







#### How much money did you spend at the show?







#### How would you rate the show's branding?







#### Please rate your overall experience of the show.











Exhibitors, traders, zones and entertainment

#### How do you rate the individual zones at the show?

Including 'Didn't visit' responses







#### How do you rate the individual zones at the show?

**Excluding 'Didn't visit' responses** 







#### How do you rate the overall qu