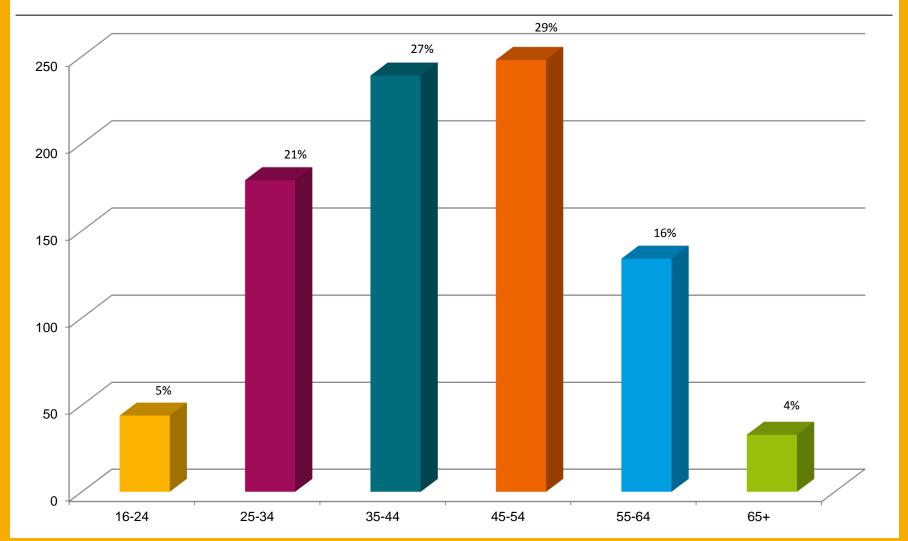

**Total number of responses: 877** 









# Personal information

# How old are you?







# What is your gender identity?







# Do you live in Lambeth?







### How would you describe your ethnicity?







# Are your day-to-day activities limited because of a health problem?







# What is your employment status?











# General attendance questions



#### How long have you been visiting the show for?







### How did you hear about the show?









### Who did you attend the show with?



N.B. Respondents were given the opportunity to choose multiple options.





### On which day did you attend?







#### How much money did you spend at the show?







#### How would you rate the show's branding?







#### Please rate your overall experience of the show.











Exhibitors, traders, zones and entertainment

#### How do you rate the individual z