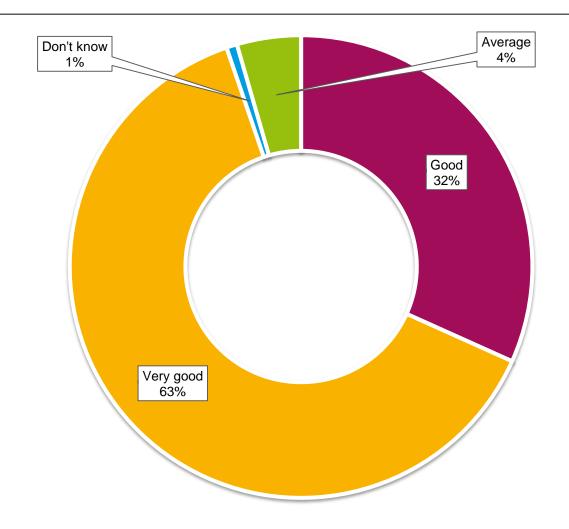

**Total number of responses: 877** 









# Personal information

# How old are you?







# What is your gender identity?







# Do you live in Lambeth?







### How would you describe your ethnicity?







# Are your day-to-day activities limited because of a health problem?







# What is your employment status?











# General attendance questions



#### How long have you been visiting the show for?







### How did you hear about the show?









### Who did you attend the show with?



N.B. Respondents were given the opportunity to choose multiple options.





### On which day did you attend?







#### How much money did you spend at the show?







#### How would you rate the show's branding?







#### Please rate your overall experience of the show.











Exhibitors, traders, zones and entertainment

#### How do you rate the individual zones at the show?

Including 'Didn't visit' responses







#### How do you rate the individual zones at the show?

**Excluding 'Didn't visit' responses** 







#### How do you rate the overall quality of traders and exhibitors at the show?

#### Including 'Didn't visit' responses







#### How do you rate the overall quality of traders and exhibitors at the show?

#### **Excluding 'Didn't visit' responses**











#### How do you rate the show amenities?

Including 'Didn't visit/use' responses







#### How do you rate the show amenities?

Excluding 'Didn't visit/use' responses











Smartphone app, printed show guides an