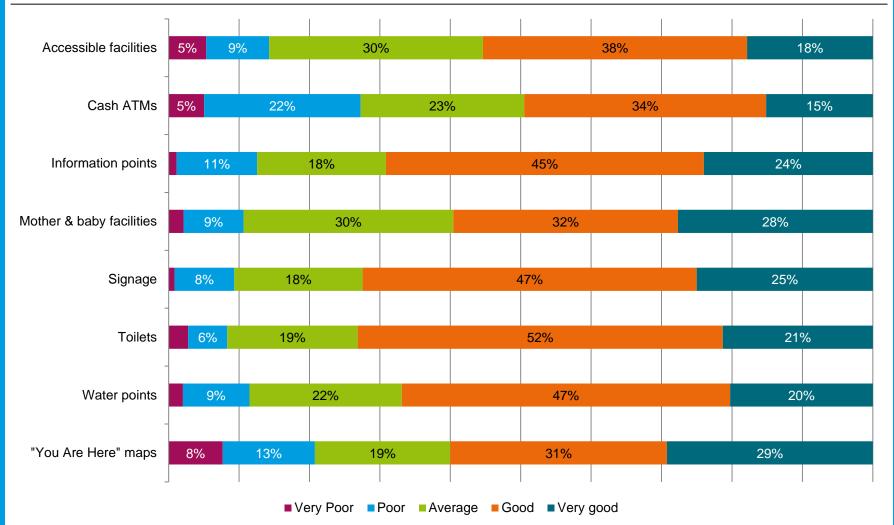

#### How do you rate the show amenities?

Excluding 'Didn't visit/use' responses

Smartphone app, printed show guides and donations