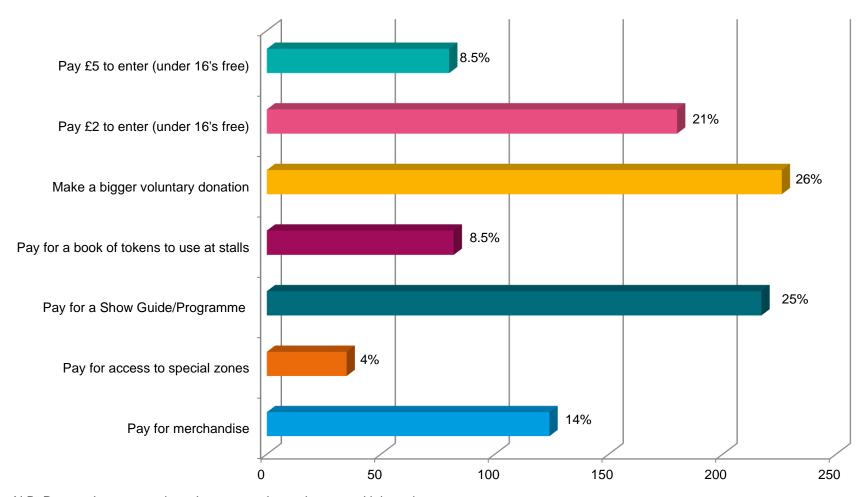

# To ensure that the show stays financially sustainable for future years, we need to find ways to raise additional funds. What would you be willing to do to help support the show?