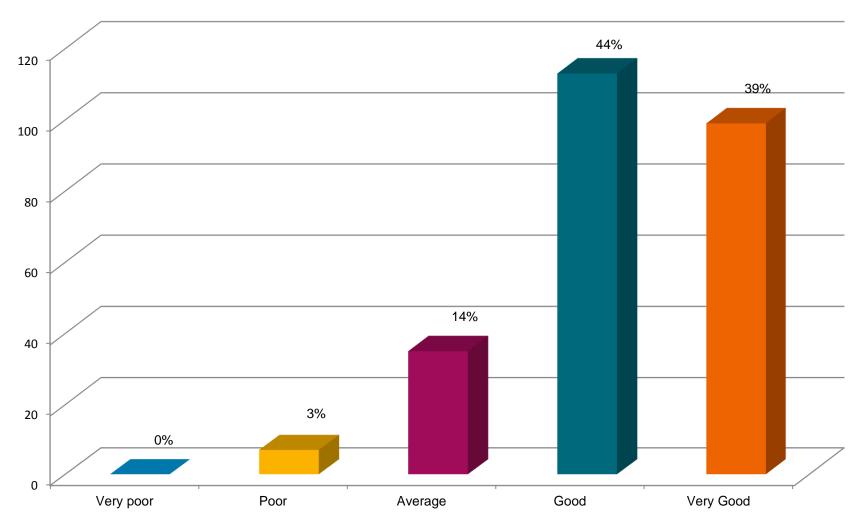

#### How do you rate the overall quality of traders and exhibitors at the show?

#### Including 'Didn't visit' responses







#### How do you rate the overall quality of traders and exhibitors at the show?

#### **Excluding 'Didn't visit' responses**











#### How do you rate the show amenities?

Including 'Didn't visit/use' responses







#### How do you rate the show amenities?

Excluding 'Didn't visit/use' responses











Smartphone app, printed show guides and donations



#### Did you download our free smartphone app?







### If yes, how would you rate the app?







# If not, what was the reason why you didn't download the app?







# Did you purchase a printed A-Z Show Guide for £2 at the show?







#### If yes, how would you rate the printed guide?







# If not, what was the reason why you didn't purchase a guide?







# To ensure that the show stays financially sustainable for future years, we need to find ways to raise additional funds. What would you be willing to do to help support the show?









#### Did you make a donation this year?











#### Where did you travel from to get to the show?







#### How did you travel to the show?







### If you travelled by car, did you lift share?







# If you lift shared, how many other people did you travel with in the vehicle?







# Were you aware of our free cycle parks to securely park your bicycle?







### Did you use any of the cycle parks?







#### Does having a free cycle park encourage you to cycle to the show instead of taking public transport or drivi