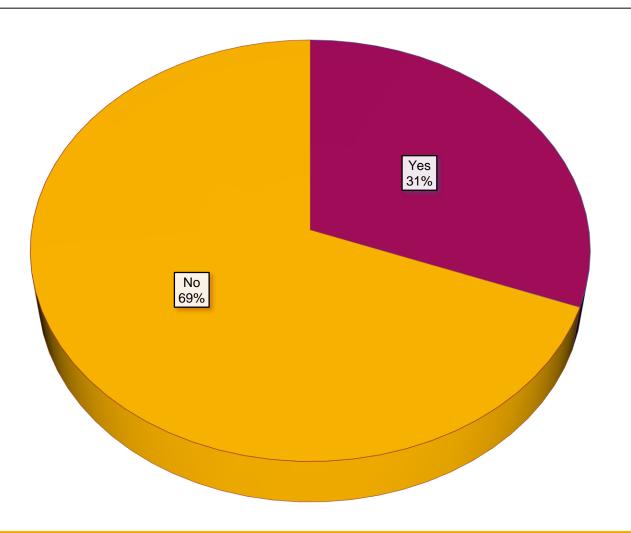

printed show guides and donations



#### Did you download our free smartphone app?







### If yes, how would you rate the app?







# If not, what was the reason why you didn't download the app?







# Did you purchase a printed A-Z Show Guide for £2 at the show?







#### If yes, how would you rate the printed guide?







# If not, what was the reason why you didn't purchase a guide?







# To ensure that the show stays financially sustainable for future years, we need to find ways to raise additional funds. What would you be willing to do to help support the show?









#### Did you make a donation this year?











#### Where did you travel from to get to the show?







#### How did you travel to the show?







### If you travelled by car, did you lift share?







# If you lift shared, how many other people did you travel with in the vehicle?







# Were you aware of our free cycle parks to securely park your bicycle?







### Did you use any of the cycle parks?







#### Does having a free cycle park encourage you to cycle to the show instead of taking public transport or driving?













Additional feedback

# Do you think the show has a positive effect on the community?







#### Will you be attending the show in 2018?











countryshow@lambeth.gov.uk 020 7926 7085













www.lambethcountryshow.co.uk