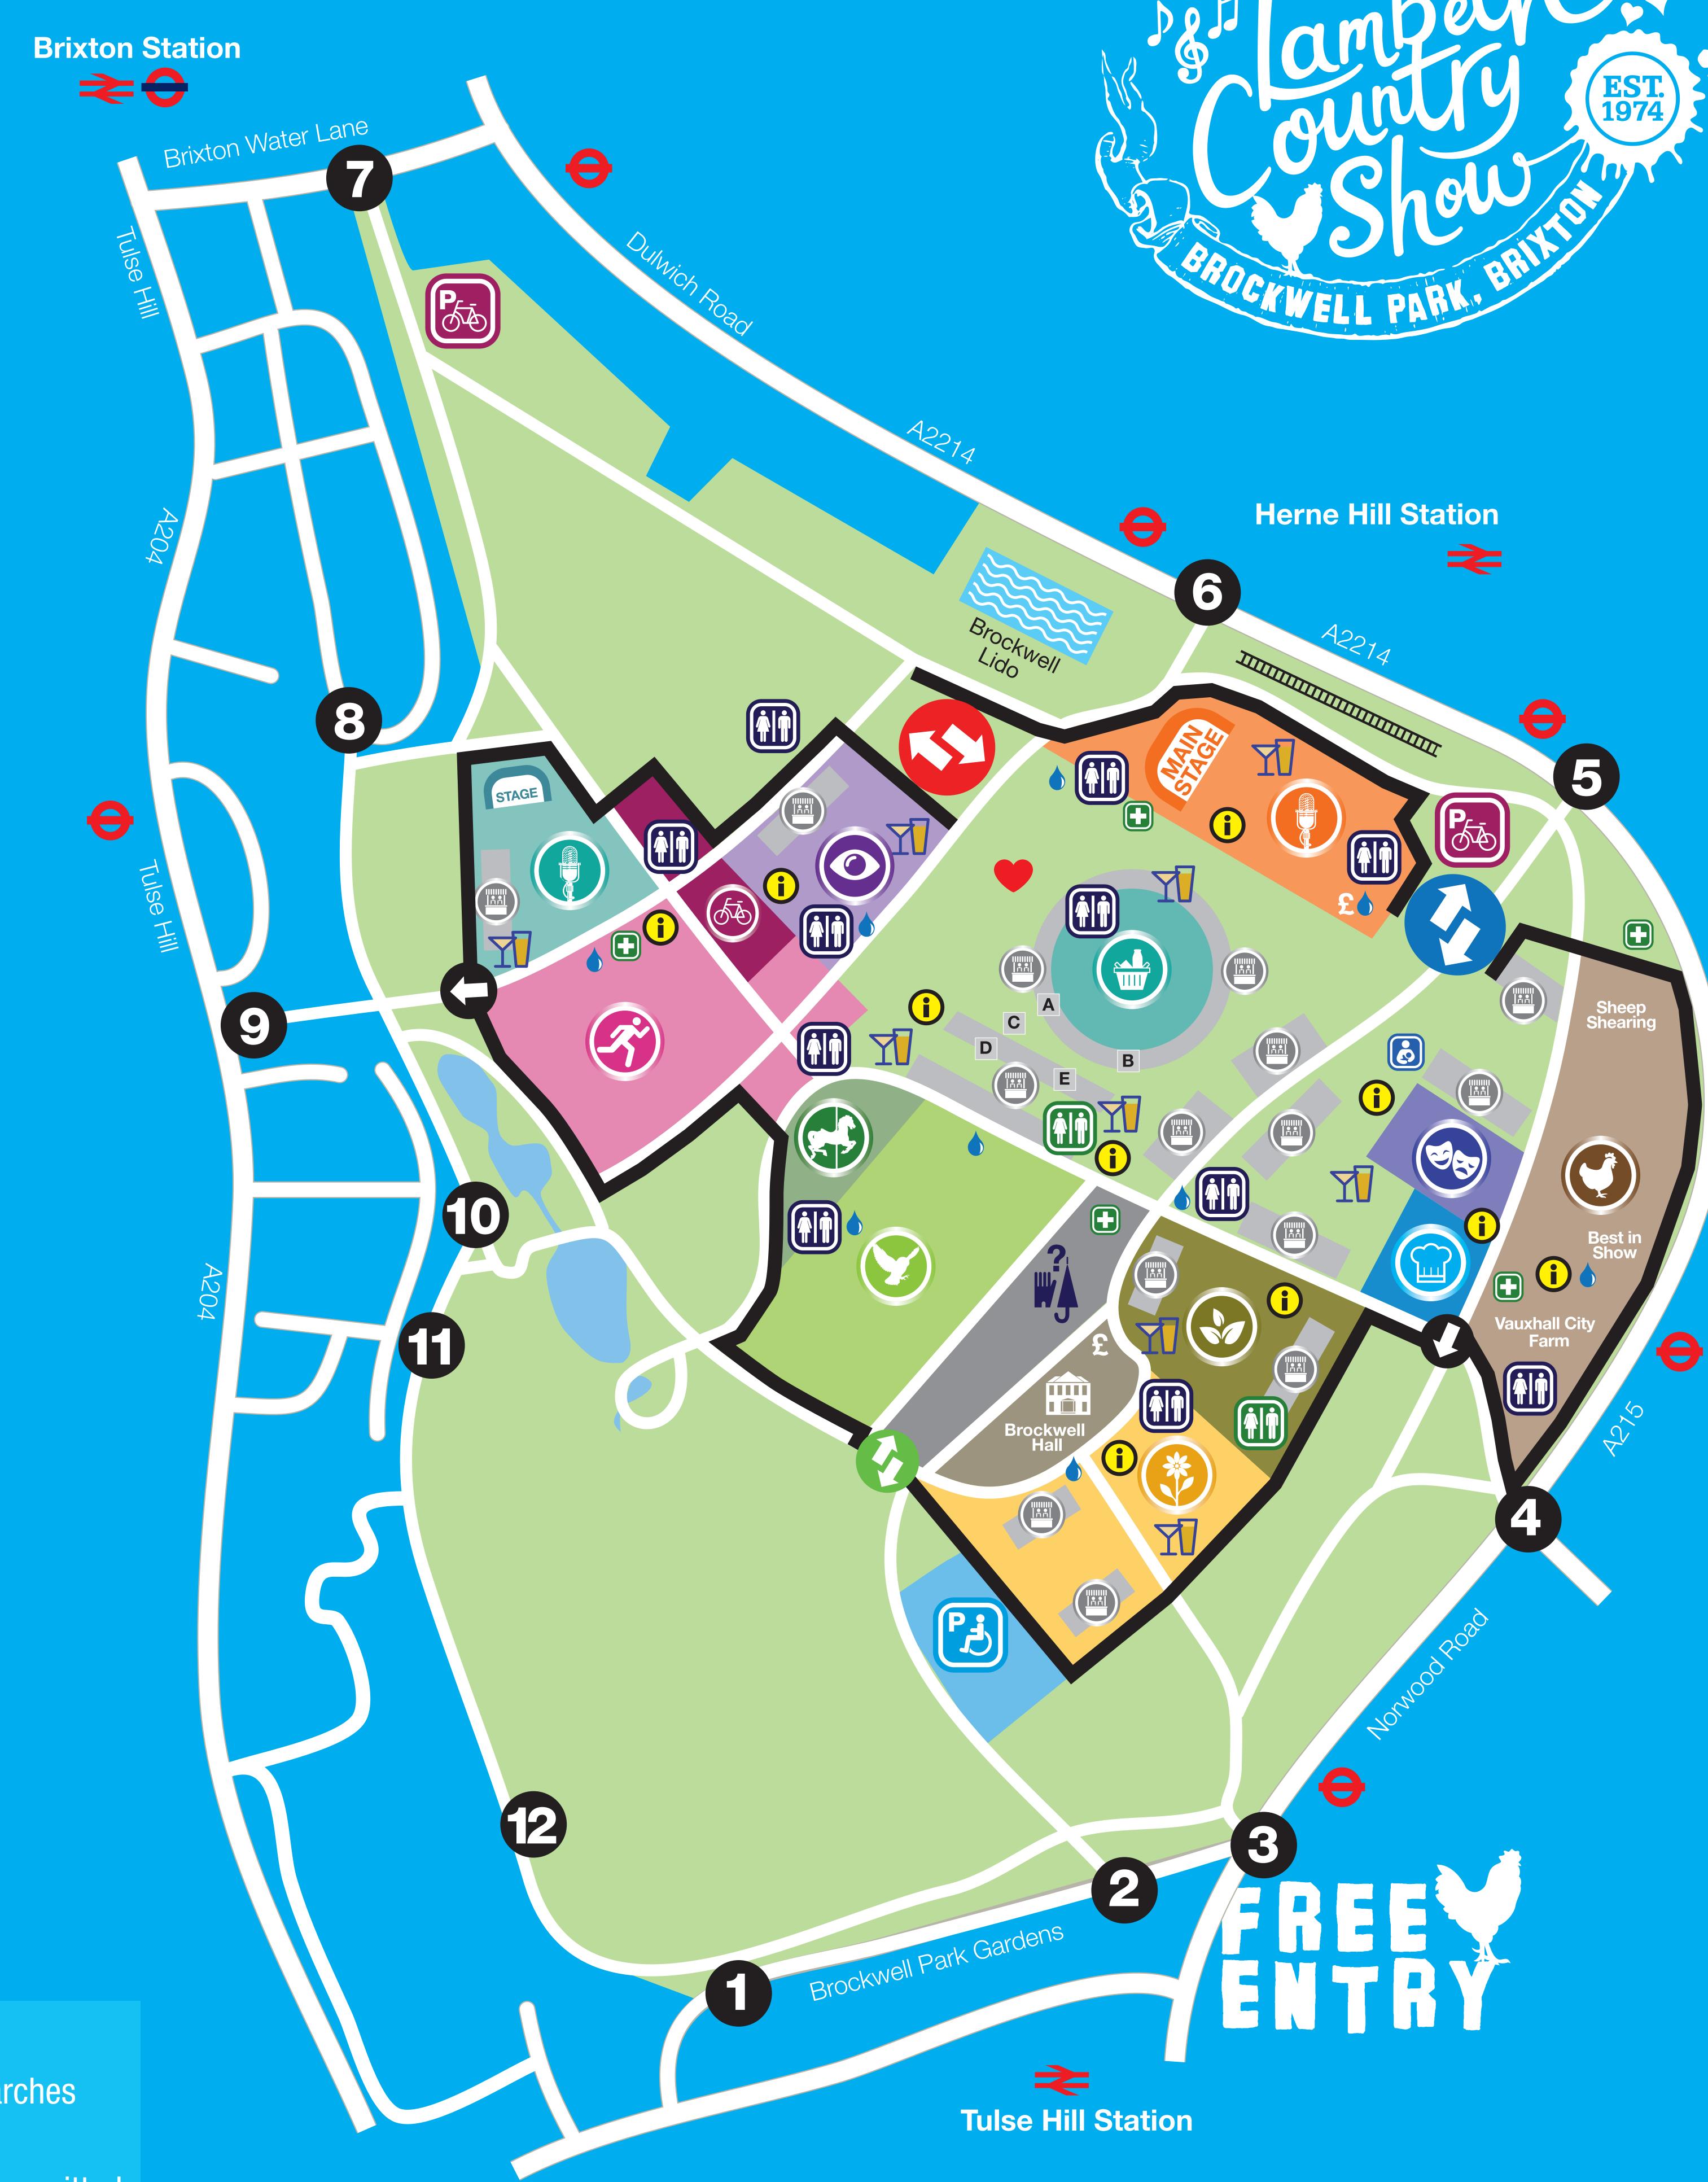

## Saturday 21 & Sunday 22 July

12 noon – 8pm Brockwell Park

Last entry: 6:30pm

## KEY:

- Activate
- Active Travel
- Arts & Culture
- Brockwell Farm
- Children's Funfair
- Demonstration Village
- Discovery
- Eco Village
- Flower Show
- Food/Drinks/Craft
- Love Lambeth
- Main Arena
- Main Stage
- Picnic Area
- Village Green
- A West Village Market
- **B** East Village Market
- C South Village Market
- **D** Food Village Market
- E Health & Wellbeing
- **Bars**
- Drinking Water
- Toilets
- **Eco Toilets**
- Breastfeeding Tent
- First Aid
- £ Cash Point
- Lost Property / Welfare
- (i) Information Point
- Perimeter Fence
- Cycle Parking
- Accessible Car Park (Advance booking required)
- Exit Only
- Green Entrance and Exit (Accessible entrance only)
- Blue Entrance and Exit
- Red Entrance and Exit
- **Miniature Railway**
- 1 Park Gate
- Bus Stop
  - Searching will be in operation on entry
  - Avoid bringing a bag with you to speed up searches
  - No alcohol is to brought in to the show site
  - Food and soft drinks in sealed containers are permitted
  - CCTV will be in operation
  - Visit our website for full Terms & Conditions